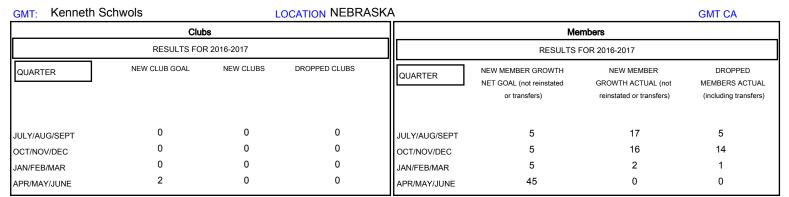

## MONTHLY MEMBERSHIP PROGRESS REPORT

District 38 N

Results as of: 1/31/2017

| DROPPED CLUBS: 0  DROPPED MEMBERS |         | 12 CLUBS OF 32 ADDED 1 OR MORE<br>NEW MEMBERS | GENDER DISTRII<br>MALE<br>FEMALE | BUTION<br>596 (73.58%)<br>214 (26.42%) |     |
|-----------------------------------|---------|-----------------------------------------------|----------------------------------|----------------------------------------|-----|
| DECEASED                          | 2       | CLICK HERE FOR CUMULATIVE MEMBERSHIP DATA     | TOTAL FAMILY UNIT MEMBERS        |                                        | 155 |
| CLUB CANCELLED OTHER              | 0<br>18 |                                               | FAMILY MEMBERS PAYING HALF DUES  |                                        | 79  |
| TOTAL                             | 20      |                                               | 5020                             |                                        |     |