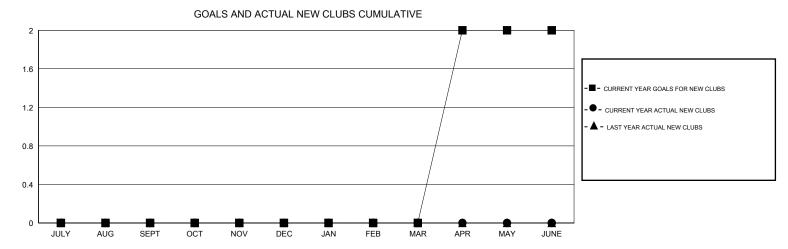

## MONTHLY MEMBERSHIP PROGRESS REPORT

District 38 N

Results as of: 1/31/2017

| DROPPED CLUBS: 0  DROPPED MEMBERS |         | 12 CLUBS OF 32 ADDED 1 OR MORE<br>NEW MEMBERS | GENDER DISTRII<br>MALE<br>FEMALE | BUTION<br>596 (73.58%)<br>214 (26.42%) |     |
|-----------------------------------|---------|-----------------------------------------------|----------------------------------|----------------------------------------|-----|
| DECEASED                          | 2       | CLICK HERE FOR CUMULATIVE MEMBERSHIP DATA     | TOTAL FAMILY UNIT MEMBERS        |                                        | 155 |
| CLUB CANCELLED OTHER              | 0<br>18 |                                               | FAMILY MEMBERS PAYING HALF DUES  |                                        | 79  |
| TOTAL                             | 20      |                                               | 5020                             |                                        |     |