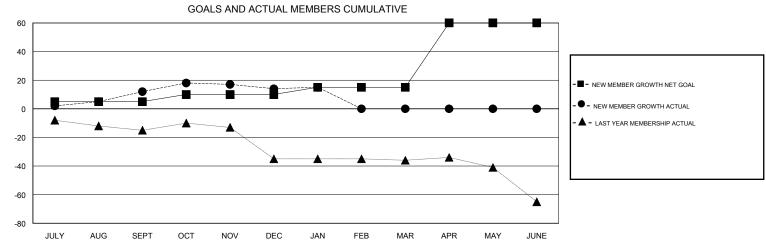

## MONTHLY MEMBERSHIP PROGRESS REPORT

District 38 N

Results as of: 1/31/2017

| DROPPED CLUBS: 0  DROPPED MEMBERS |         | 12 CLUBS OF 32 ADDED 1 OR MORE<br>NEW MEMBERS | GENDER DISTRII<br>MALE<br>FEMALE | BUTION<br>596 (73.58%)<br>214 (26.42%) |     |
|-----------------------------------|---------|-----------------------------------------------|----------------------------------|----------------------------------------|-----|
| DECEASED                          | 2       | CLICK HERE FOR CUMULATIVE MEMBERSHIP DATA     | TOTAL FAMILY UNIT MEMBERS        |                                        | 155 |
| CLUB CANCELLED OTHER              | 0<br>18 |                                               | FAMILY MEMBERS PAYING HALF DUES  |                                        | 79  |
| TOTAL                             | 20      |                                               | 5020                             |                                        |     |